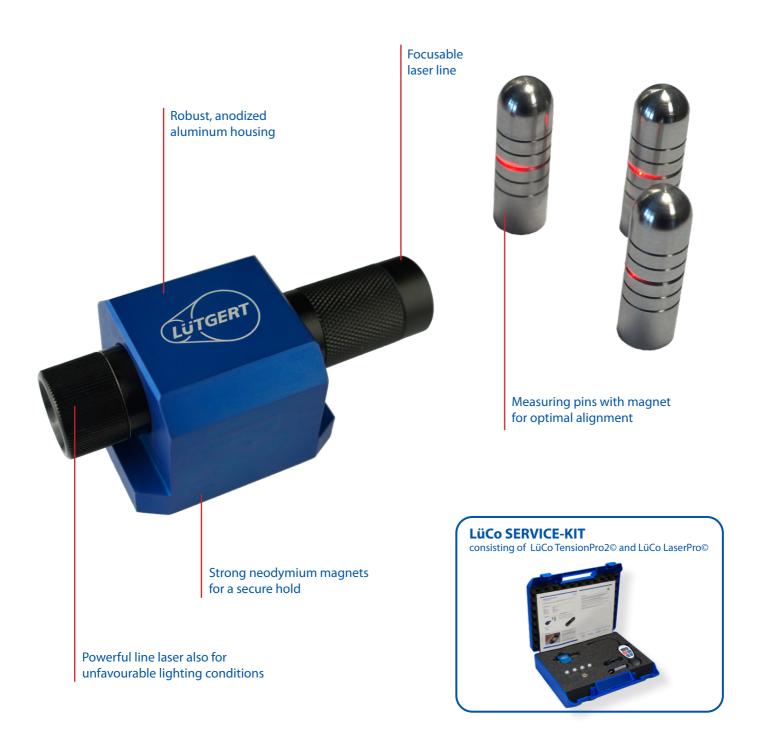

## LüCo LaserPro©

Optimal alignment of the drive belt can reduce slip and friction losses. In addition, the economic efficiency and service life are increased. The LüCo LaserPro© measuring tool facilitates the installation of the drive belt and is helpful for maintenance documentation.

- Compact and handy design
- Also suitable for large center distances
- Measurement of parallel and angular misalignment
- Can be used on all materials with adhesive pads and magnets
- Can also be used for other drives (e.g. chain drives)