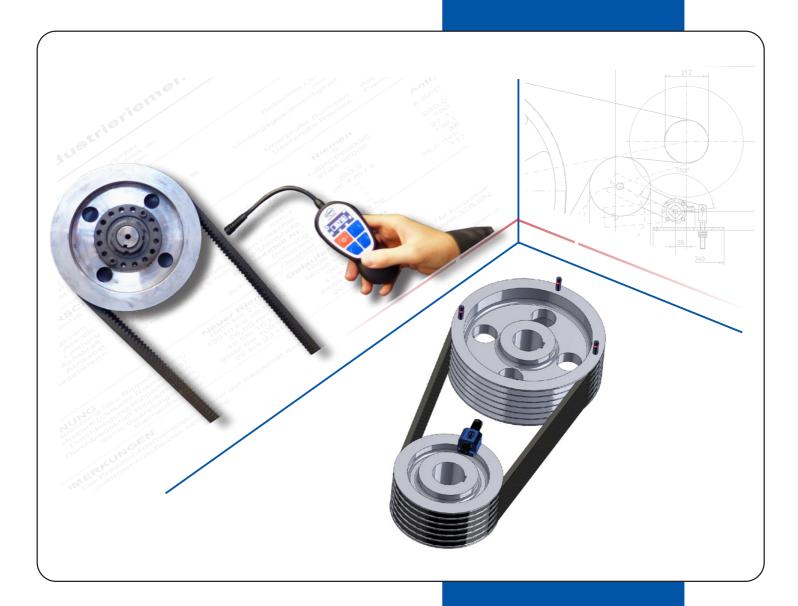

## **ACOUSTIC MEASURING DEVICE FOR BELT TENSION**

### LüCo TensionPro2©

Precise pre-tensioning extends the service life of your belt drive in the long term and prevents overloading of the drive components. The belt tension calculated by the manufacturer can be set precisely using the LüCo TensionPro 2© belt tension measuring device.

- Non-contact, acoustic measuring technology with highly sensitive sensor for precise measurement of the belt tension
- Suitable for all belt and tension member types
- Small sensor head on the flexible gooseneck for measurements even in hard-to-reach places
- Ergonomic shape for optimum one-handed use
- Integrated, rechargeable lithium polymer battery
- Additional functions via app use

## **MEASURING TOOL FOR BELT ALIGNMENT**

## LüCo LaserPro©

Optimal alignment of the drive belt can reduce slip and friction losses. In addition, the economic efficiency and service life are increased. The LüCo LaserPro© measuring tool facilitates the installation of the drive belt and is helpful for maintenance documentation.

- Compact and handy design
- Also suitable for large center distances
- Measurement of parallel and angular misalignment
- Can be used on all materials with adhesive pads and magnets
- Can also be used for other drives (e.g. chain drives)