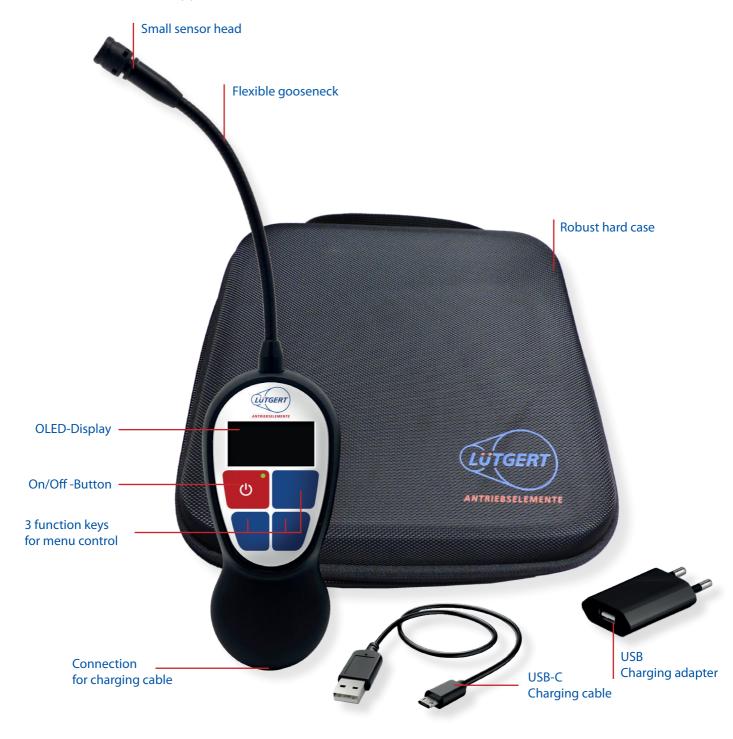

### LüCo TensionPro2©

Precise pre-tensioning extends the service life of your belt drive in the long term and prevents overloading of the drive components. The belt tension calculated by the manufacturer can be set precisely using the LüCo TensionPro 2© belt tension measuring device.

- Non-contact, acoustic measuring technology with highly sensitive sensor for precise measurement of the belt tension
- Suitable for all belt and tension member types
- Small sensor head on the flexible gooseneck for measurements even in hard-to-reach places
- Ergonomic shape for optimum one-handed use
- Integrated, rechargeable lithium polymer battery
- Additional functions via app use