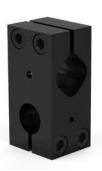

## Accelerate<sup>®</sup> Octagonal to Round Transition Blocks

## BodyBuilder<sup>™</sup> Old vs New Design

M-60B-25M-M

**Existing Design** 6061-T6 Aluminum Weight: 656.7g

New Design 52% Lighter 7075-T6 Aluminum Weight: 312.1g

M-60B-40M-M

**Existing Design** 6061-T6 Aluminum Weight: 938.8g