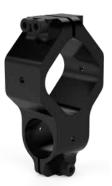

These new lightweight body shop components are designed to transition the BodyBuilder<sup>™</sup> octoganal tooling to the Accelerate<sup>®</sup> round tooling structures. This development will allow our customers to improve their productivity, increase robot payloads, and decrease the MOI on the robot.

## Accelerate<sup>®</sup> Octagonal to Round Transition Blocks