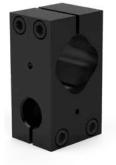

## BodyBuilder<sup>™</sup> Old vs New Design

M-60B-25M-M

**Existing Design** 6061-T6 Aluminum Weight: 656.7g

New Design 52% Lighter 7075-T6 Aluminum Weight: 312.1g

M-60B-40M-M

**Existing Design** 6061-T6 Aluminum Weight: 938.8g

New Design 51% Lighter 7075-T6 Aluminum Weight: 458.5g