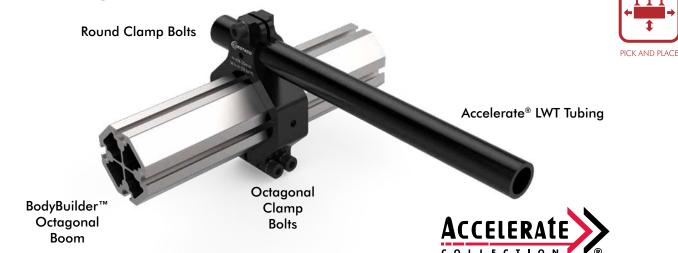

These new lightweight body shop components are designed to transition the BodyBuilder<sup>™</sup> octoganal tooling to the Accelerate<sup>®</sup> round tooling structures. This development will allow our customers to improve their productivity, increase robot payloads, and decrease the MOI on the robot.

## Accelerate<sup>®</sup> Octagonal to Round Transition Blocks