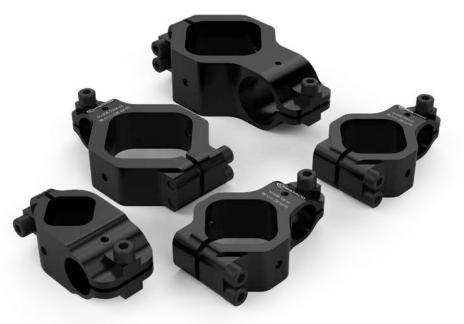

These new lightweight body shop components are designed to transition the BodyBuilder<sup>™</sup> octoganal tooling to the Accelerate<sup>®</sup> round tooling structures. This development will allow our customers to improve their productivity, increase robot payloads, and decrease the MOI on the robot.

#### **Product Highlights/Options**

- Five sizes
- Lightweight
- High-Strength
- One tool to tighten all axis/sizes

## Accelerate<sup>®</sup> Octagonal to Round Transition Blocks