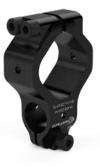

These new lightweight body shop components are designed to transition the BodyBuilder<sup>™</sup> octoganal tooling to the Accelerate<sup>®</sup> round tooling structures. This development will allow our customers to improve their productivity, increase robot payloads, and decrease the MOI on the robot.

## Accelerate<sup>®</sup> Octagonal to Round Transition Blocks