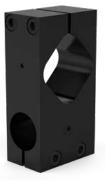

## Accelerate<sup>®</sup> Octagonal to Round Transition Blocks

## BodyBuilder<sup>™</sup> Old vs New Design

M-60B-25M-M

**Existing Design** 6061-T6 Aluminum Weight: 656.7g

New Design 52% Lighter 7075-T6 Aluminum Weight: 312.1g

M-60B-40M-M

**Existing Design** 6061-T6 Aluminum Weight: 938.8g