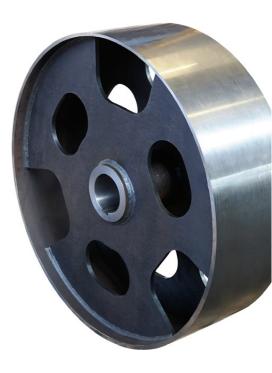

Since in some applications it is not possible to use drive elements made of grey, spheroidal or cast steel, we also produce drive and flywheel pulleys as steel/welded constructions. These are either manufactured from standardised semi-finis-hed steel products or adapted to individual wishes and requirements as customised special pulleys. Steel/welded constructions are better due to their increased stability despite their lower mass and are mainly used for large drive pulleys with high working loads.