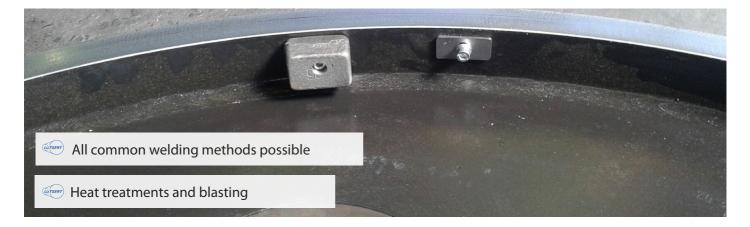

Since in some applications it is not possible to use drive elements made of grey, spheroidal or cast steel, we also produce drive and flywheel pulleys as steel/welded constructions. These are either manufactured from standardised semi-finis-hed steel products or adapted to individual wishes and requirements as customised special pulleys. Steel/welded constructions are better due to their increased stability despite their lower mass and are mainly used for large drive pulleys with high working loads.

# **OUR OPPORTUNITIES**

- + Drive pulleys up to Ø 2,500 mm diameter
- + Drive pulleys up to 6,000 kg unit weight
- + V-belt pulleys of all common profiles according to DIN 2211 / DIN 2217
- + Processing of all common weldable materials
- + Individual adaptation of geometry
- + Design according to moment of inertia or moment of swing
- + Shaft-hub connection ready-drilled with groove and set screw, alternatively with taper-lock bush or clamping set