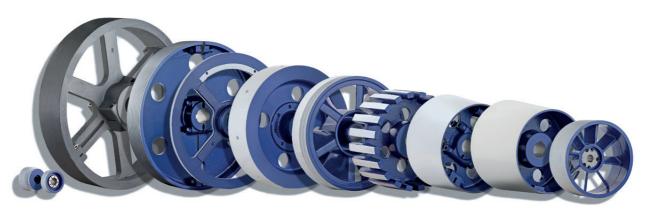

### **Drive pulleys**

V-belt pulleys | V-belt pulleys | Flywheels | Grid pulleys | Timing belt pulleys | Rubberized Pulleys | Split pulleys | Aluminium pulley