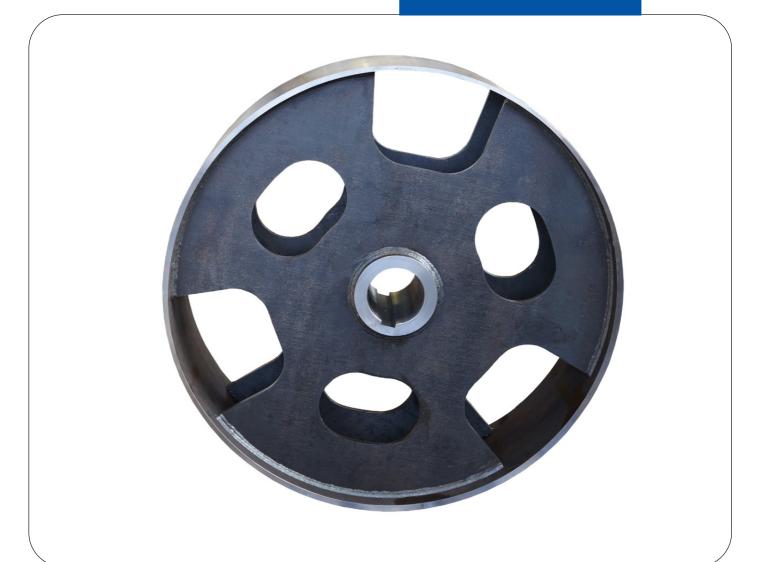

Since in some applications it is not possible to use drive elements made of grey, spheroidal or cast steel, we also produce drive and flywheel pulleys as steel/welded constructions. These are either manufactured from standardised semi-finis-hed steel products or adapted to individual wishes and requirements as customised special pulleys. Steel/welded constructions are better due to their increased stability despite their lower mass and are mainly used for large drive pulleys with high working loads.